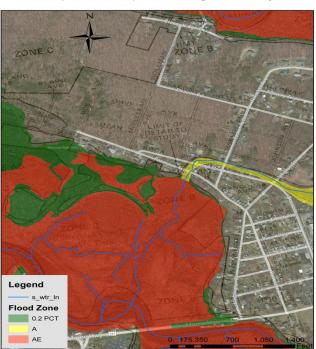

## 1. South Branch Rancocas Creek: As per County

There are concerns about the ditch extends off of the South Branch Rancocas Creek floodplain and is located on effective panel 3400990005A/preliminary panel 34005C0252F. The floodplain mapping shows the stream centerline running through a homeowner's house; however, a closer look at aerial imagery reveals that it was mapped incorrectly for the effective and same issue exists for the preliminary.