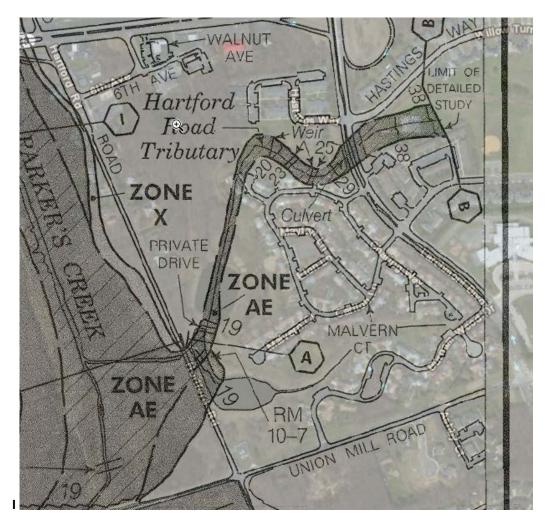

Township of Hainesport, Burlington County, NJ

**2)** Hartford Road Tributary has been rerouted from what was on the "Draft" preliminary maps and the 1999 and 1987 effective maps.

1999 FIRM

1987 FIRM

1985 Imagery