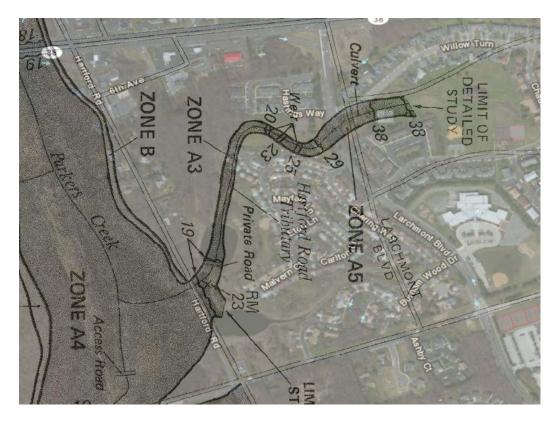

Township of Hainesport, Burlington County, NJ

**2)** Hartford Road Tributary has been rerouted from what was on the "Draft" preliminary maps and the 1999 and 1987 effective maps.

1999 FIRM

1987 FIRM

1985 Imagery