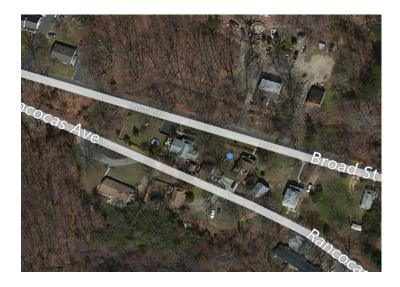

## 1. South Branch Rancocas Creek: As per County

There are concerns about the ditch extends off of the South Branch Rancocas Creek floodplain and is located on effective panel 3400990005A/preliminary panel 34005C0252F. The floodplain mapping shows the stream centerline running through a homeowner's house; however, a closer look at aerial imagery reveals that it was mapped incorrectly for the effective and same issue exists for the preliminary.