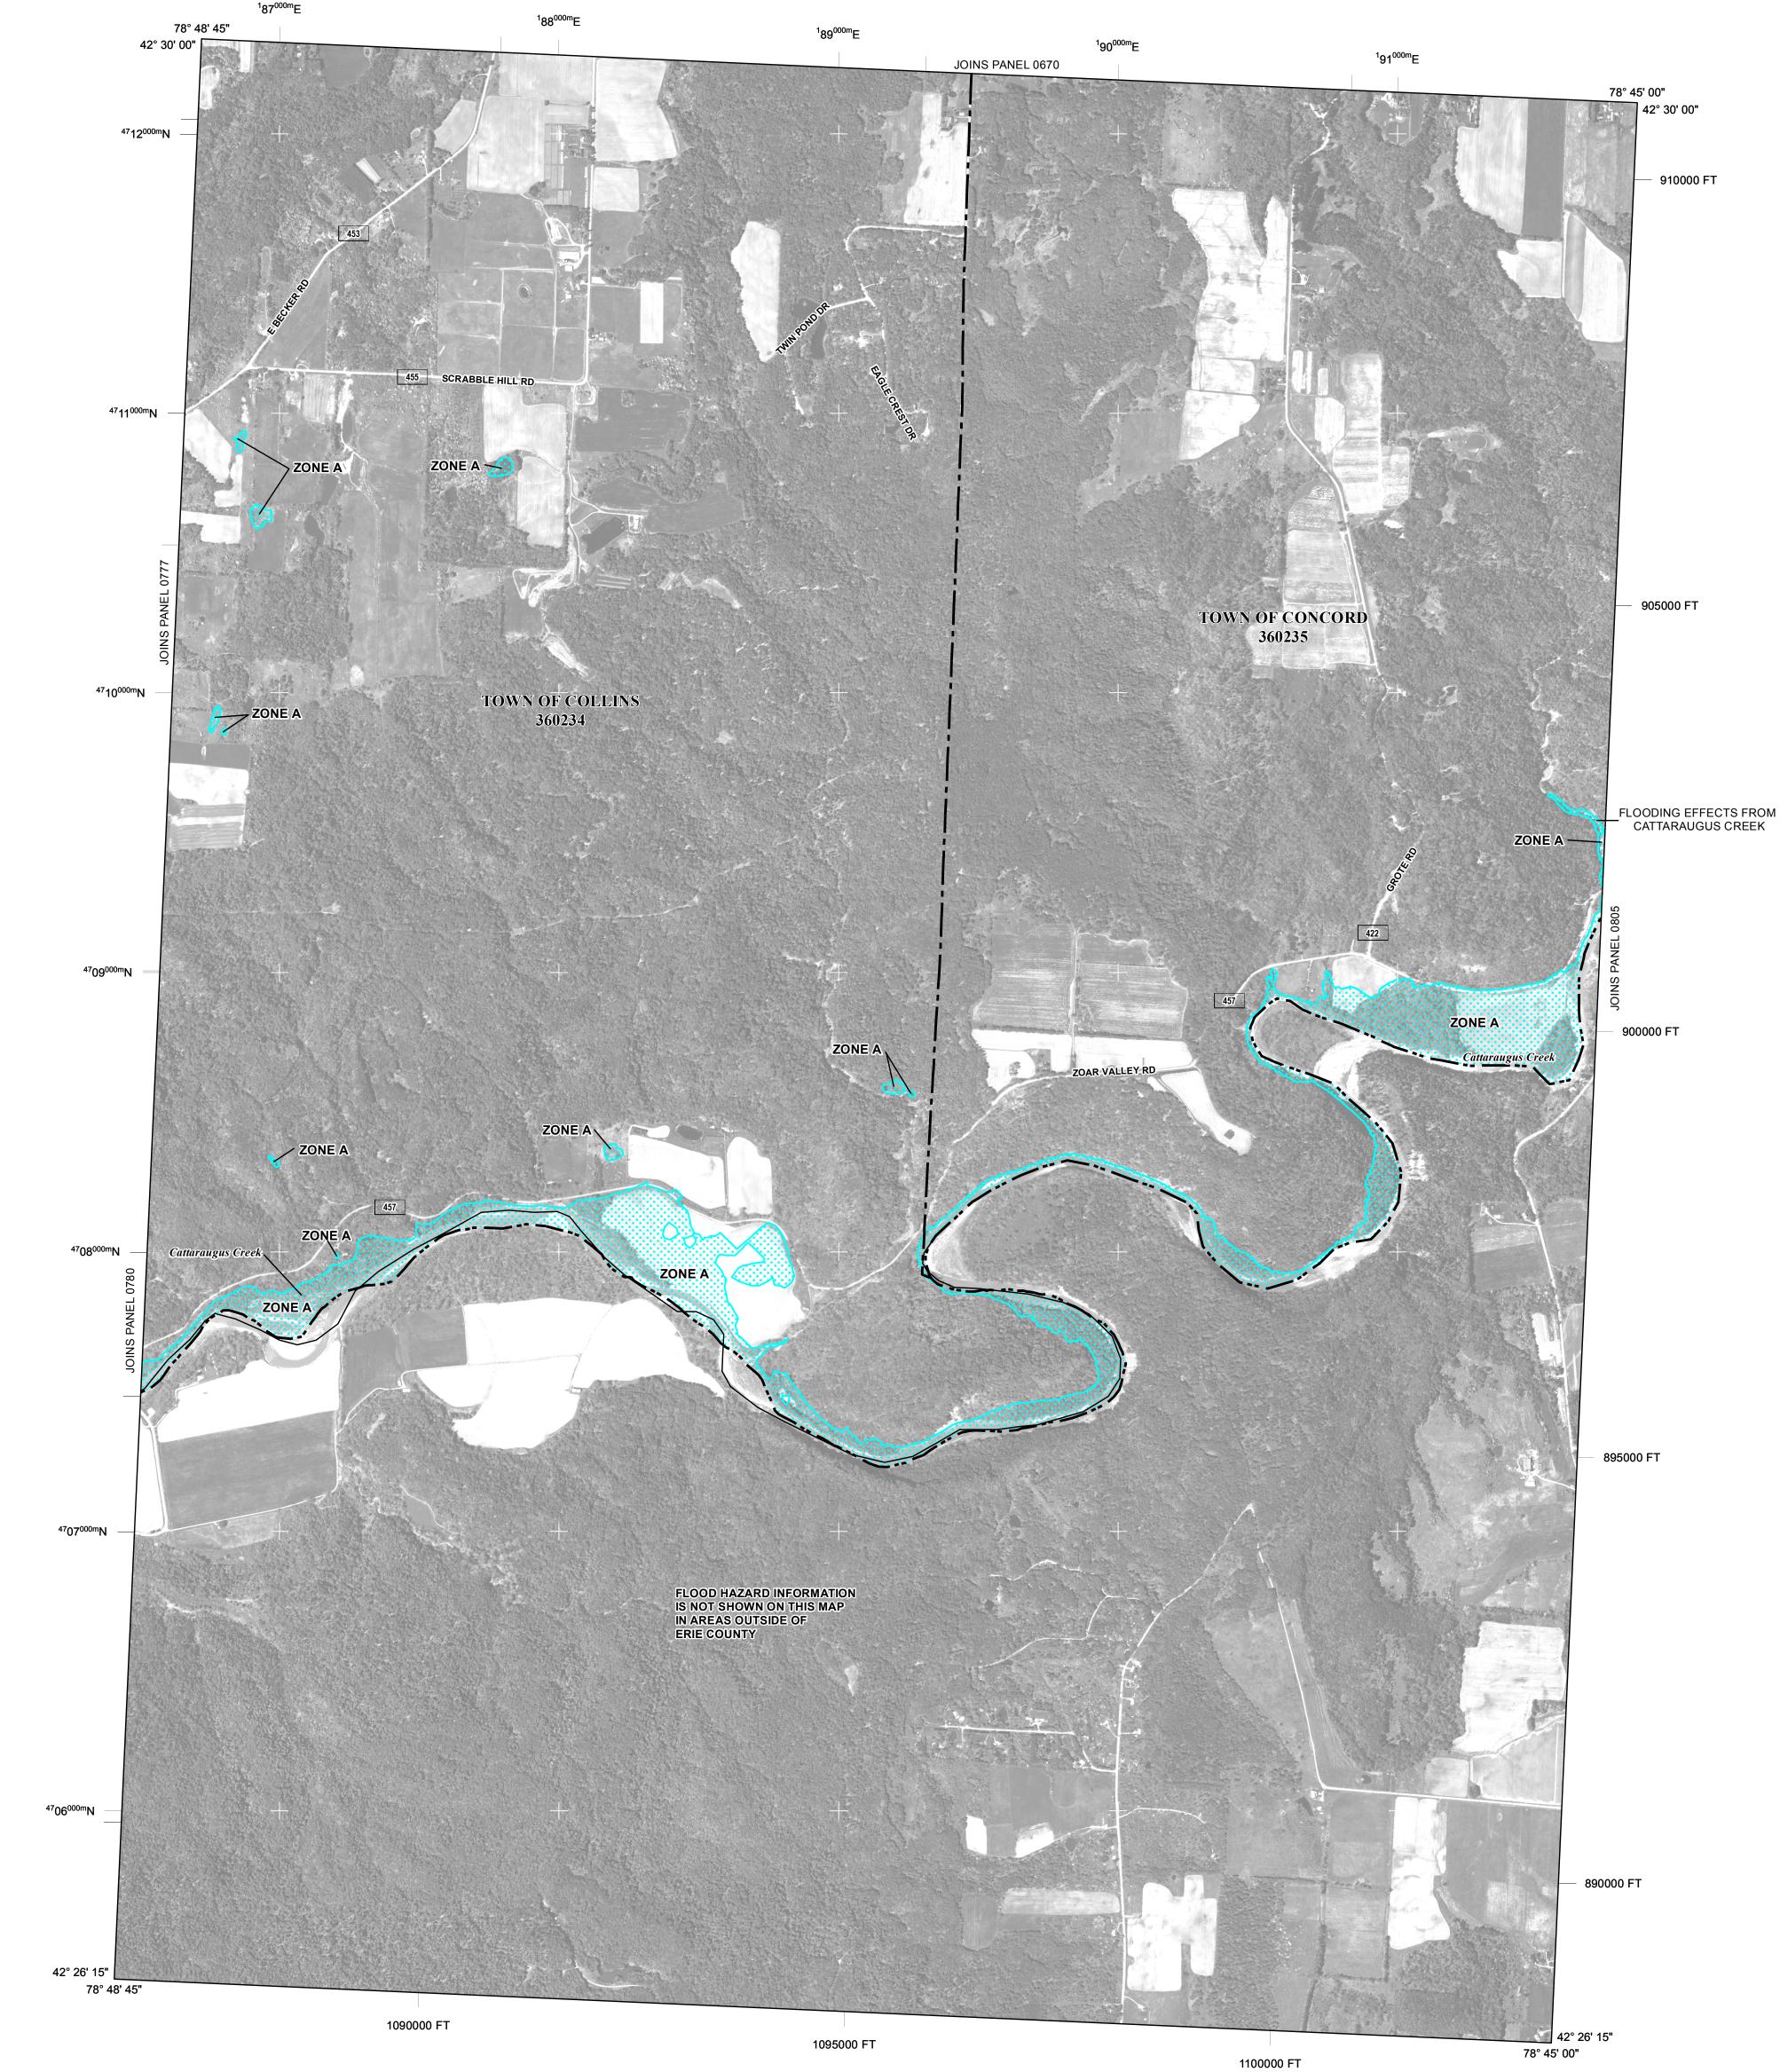

## NOTES TO USERS

This map is for use in administering the National Flood Insurance Program. It does not necessarily identify all areas subject to flooding, particularly from local drainage sources of small size. The community map repository should be consulted for possible updated or additional flood hazard information.

To obtain more detailed information in areas where **Base Flood Elevations** (BFEs) and/or floodways have been determined, users are encouraged to consult the Flood Profiles and Floodway Data and/or Summary of Stillwater Elevations tables contained within the Flood Insurance Study (FIS) Report that accompanies this FIRM. Users should be aware that BFEs shown on the FIRM represent rounded whole-foot elevations. These BFEs are intended for flood insurance rating purposes only and should not be used as the sole source of flood elevation information. Accordingly, flood elevation data presented in the FIS Report should be utilized in conjunction with the FIRM for purposes of construction and/or floodplain management.

Boundaries of the floodways were computed at cross sections and interpolated between cross sections. The floodways were based on hydraulic considerations with regard to requirements of the National Flood Insurance Program. Floodway widths and other pertinent floodway data are provided in the Flood Insurance Study Report for this jurisdiction.

The projection used in the preparation of this map was Universal Transverse Mercator (UTM) zone 18. The horizontal datum was NAD 83, GRS 1980 spheroid. Differences in datum, spheroid, projection or UTM zones used in the production of FIRMs for adjacent jurisdictions may result in slight positional differences in map features across jurisdiction boundaries. These differences do not affect the accuracy of this FIRM.

NGS Information Services NOAA, N/NGS12 National Geodetic Survey SSMC-3, #9202 1315 East-West Highway Silver Spring, Maryland 20910-3282 (301) 713-3242

Base map information shown on this FIRM was derived from multiple sources, including the New York State Office of Cyber Security & Critical Infrastructure Coordination, and the USDA's Farm Service Agency, Aerial Photography Field Office, dated 2015.